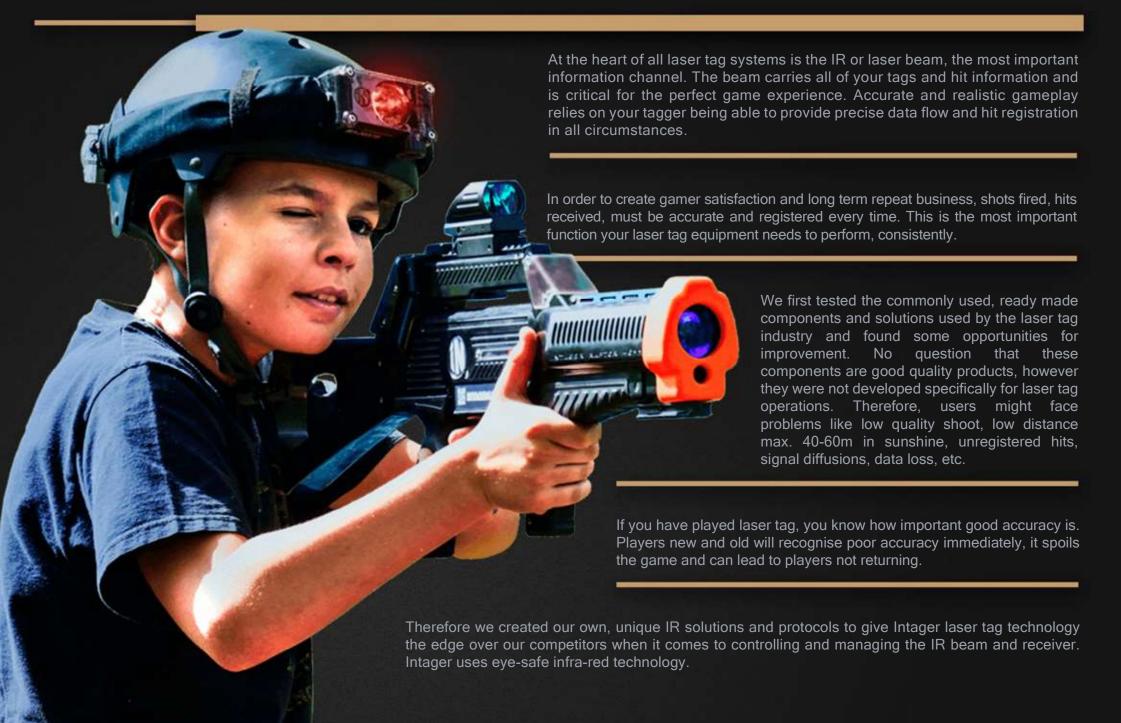

## RECEIVER TECHNOLOGY

NO MATTER IF IT IS THE BRIGHTEST SUNSHINE OR THE DARKEST CORNER OF YOUR INDOOR ARENA, INTAGER – TECHNOLOGY ENGINEERED FOR THE PERFECT GAME EXPERIENCE.

of the tagger has limited usability and negatively effects the user game experience therefore we created a convenient design and positioned the screen towards the player, so they don't have to take their eyes off the action, and they can stay on target!

360° 16 sensors provide 360° vulnerability for accelerated gaming action.

No matter if it is the brightest sunshine or the darkest corner of your indoor arena, Intager - technology engineered for the perfect game experience