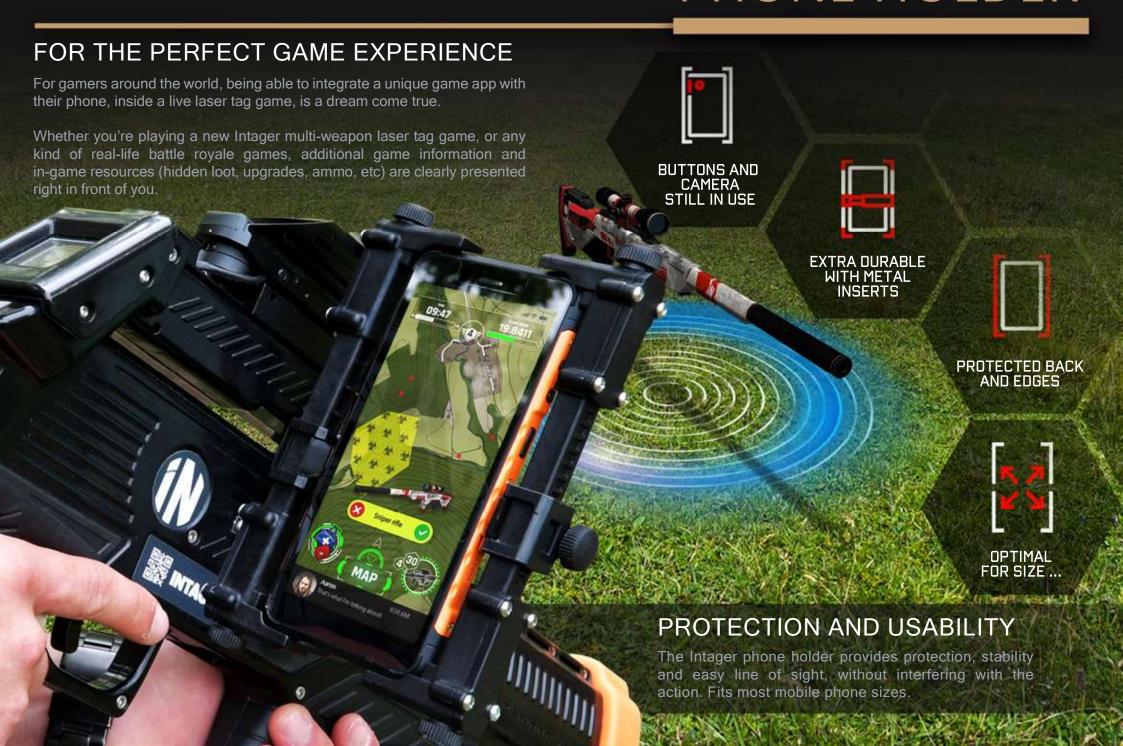

## PHONE HOLDER

## BAG FOR TROODON AND RAPTOR3

EXTRA STRONG CORDURA

#### SAFE AND EASY TRANSPORTATION OF YOUR LASER TAG SETS

Make your life easy and transport your laser tag devices in our custom designed Intager bags, that both protect your gear and provide additional space for essentials like the SmartBox, sights and headsets. A fantastic option for mobile and park operators. Everything you need in a single simple solution.
Thanks Intager!

FOR TROODON AND RAPTOR3

SIGHTS,
HEADSETS AND
SMARTBOX