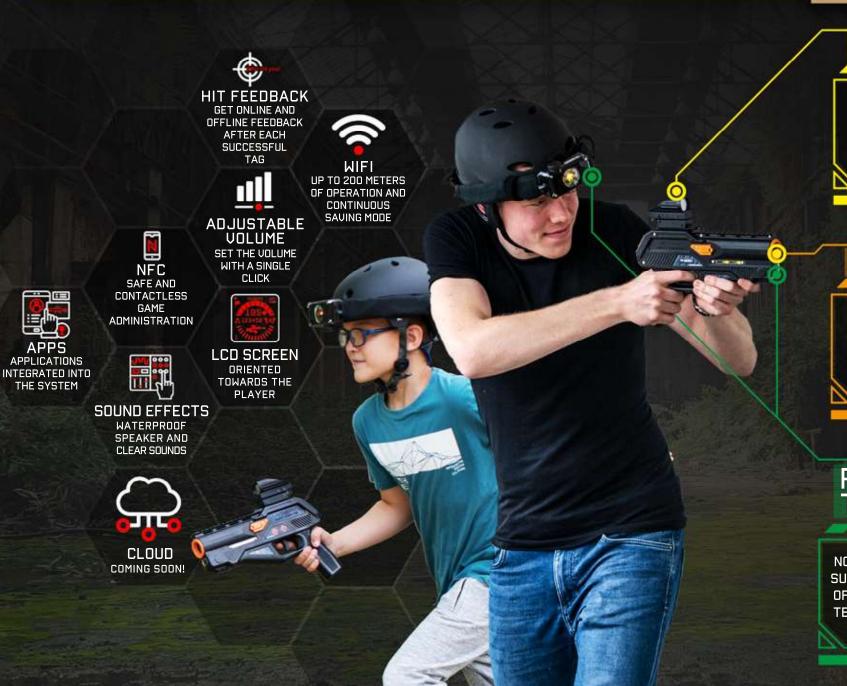

## RECEIVER TECHNOLOGY

## **BUILT-IN SENSOR**

The tagger has vulnerability from the front and from each side. This ensures that players are unable to cheat, or hide in a single place and simply shoot around without the risk of being tagged themselves. It helps to encourage good gameplay, as all players have to move around the field or arena keeping the action alive.

# MAKE YOUR CHOICE FROM THE 360 DEGREE SENSORS