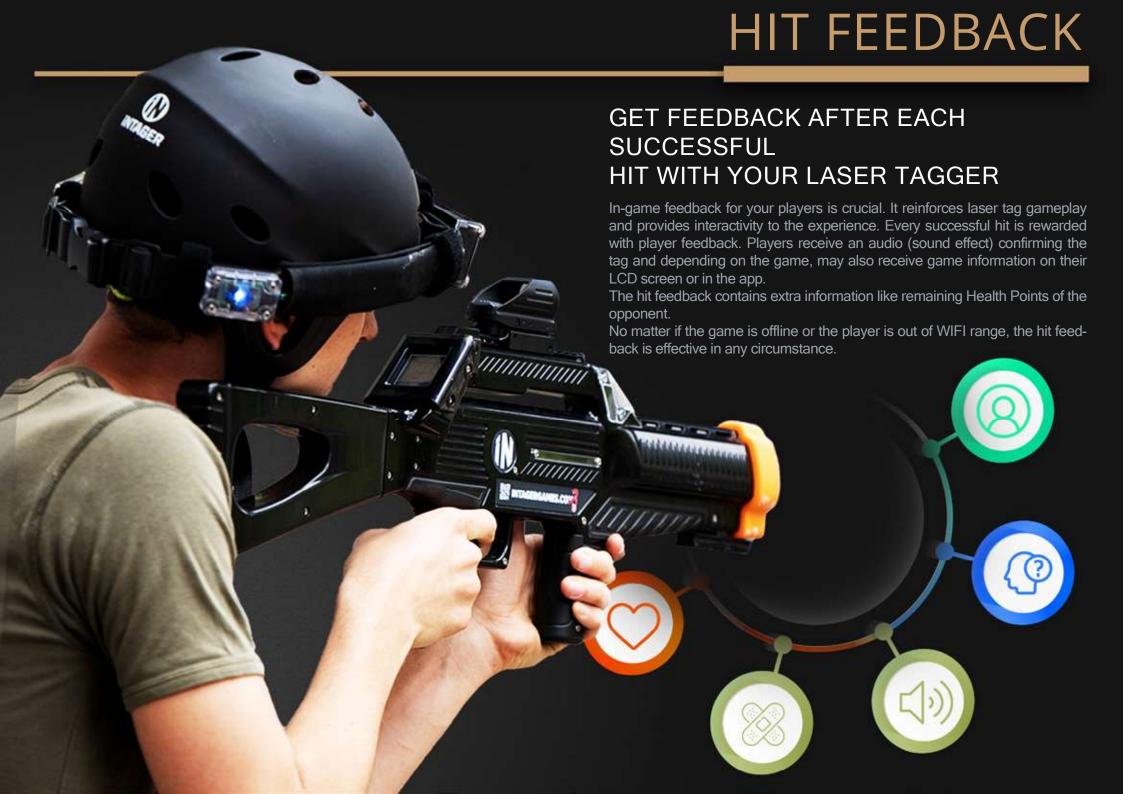

## HIT FEEDBACK / GAME STATS

No matter if the game is offline or the player is out of WIFI range, the hit feedback is effective in any circumstances.

WIFI range up to 200m. For larger areas use the INTAGER WIFI EXTENDER which is dedicated exclusively to the Intager laser games.

Offline games - there is no game area (distance) limitation, all game events are saved by the taggers, game upload and download are within WIFI range.

Online games from Smartbox - all stats and game events are realtime, in case the player is out of the WIFI range, the taggers save all events. When the player is back within WIFI range, the tagger rejoins the game without data loss.

Games from Intager Cloud - with 4G or network, all stats and game events are realtime.