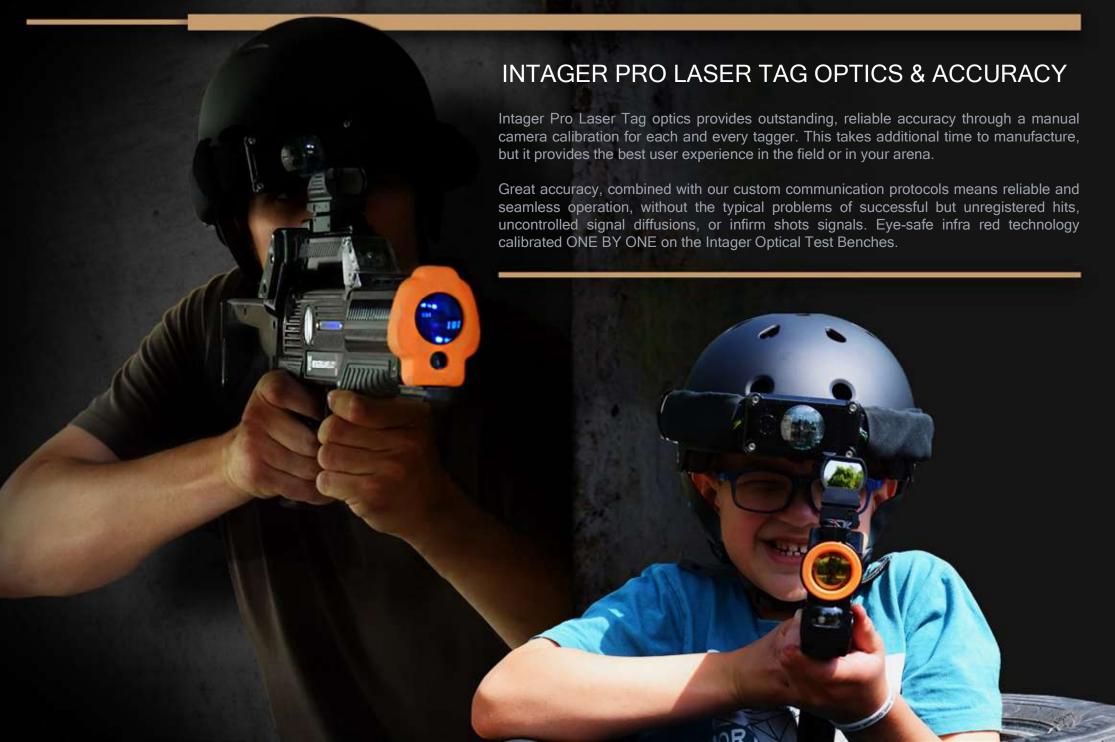

## PRO OPTICS

INTAGER PRO LASER TAG OPTICS & ACCURACY

200+ meters

LONG RANGE SHOOT

THE PROFESSIONAL LASER TAG GAME EXPERIENCE

Intager Pro Laser Tag Optics combined with Intager Receiver Technology provides up to 200+meters (218 yards) shot range in full sunshine.