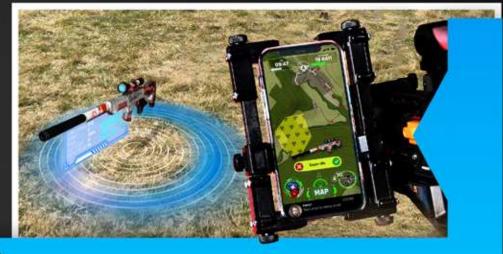

# WIRELESS LASER TAG WITH BLUETOOTH

The latest Bluetooth technology provides a connection between your laser tag equipment, as well as connection to your smartphone or other in-game devices with the Intager Games app.

Play live Battle Royale games and others, with game data synchronised between the Intager Games app and Troodon or Raptor3, providing field maps, player positions, 3D objects, weapon upgrades, in-game loot and other unique and exciting game events.

## PHONE HOLDER