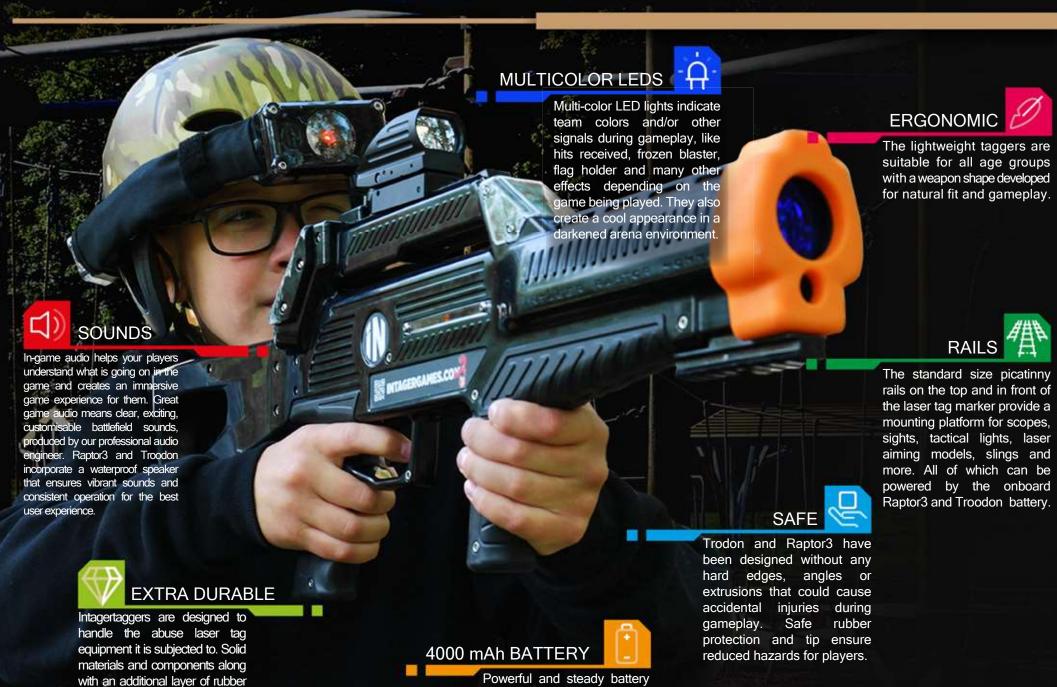

#### MULTI-COLORED LCD SCREEN

Health, ammo, different weapon types, score, rank and more dynamic game information on a multi-colored LCD screen. Check real time information like who hit you or who did you hit successfully and how many HP he or she had remaining!

#### LIGHT-PROOF LCD SCREEN VISIBILITY UNDER ALL **CIRCUMSTANCES**

Intager's Light-proof screens are high performing in bright sunshine. The stronger the sun is shining, the better the visibility. Of course, the indoor visibility is also excellent with its backlight. This screen provides the most important game information on a lower resolution surface than the color screen.

## LCD SCREEN

Health points
Health signal bar
Selected weapon

Ammo signal bar

Player score status

Player rank status

Clips in the inventory

Team color

Game time

# RED DOT SIGHTS POWERED FROM RAPTOR3/TROODON BUILT-IN BATTERY

The taggers combined with Red Dot sight delivers a perfect game experience.

Based on player feedback independent from the shot distance, red dot sight is one of the favourite features among the players.

It offers a much better game experience for your players, especially for younger players attempting a long-range shot.

With Intager Scope, keeping your sight working no longer requires a continuous battery charge. Intager provides a low-power onboard connection to the built-in battery for sights and accessories of all kinds. As you switch on/off the tagger the red dot sight is also on/off. No more headaches with separate red dot batteries.

#### **PICATINNY RAIL:**

The standard size picatinny rails on the top and in front of the laser tag gun provide a mounting platform for scopes, sights, tactical lights, laser aiming models, slings and more.