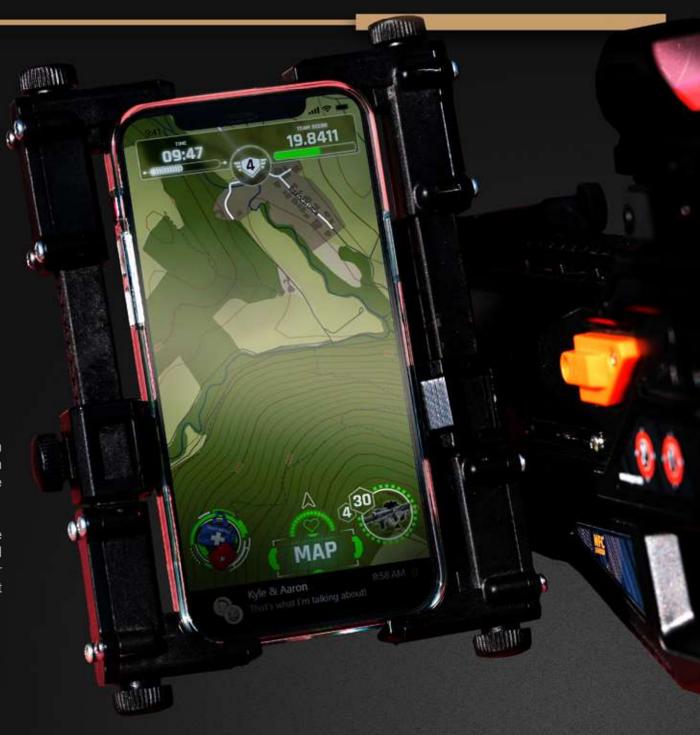

## PHONE HOLDER

Play live Battle Royale games and others, with game data synchronised between the Intager Games app and Troodon or Raptor3, providing field maps, player positions, 3D objects, weapon upgrades, in-game loot and other unique and exciting game events.