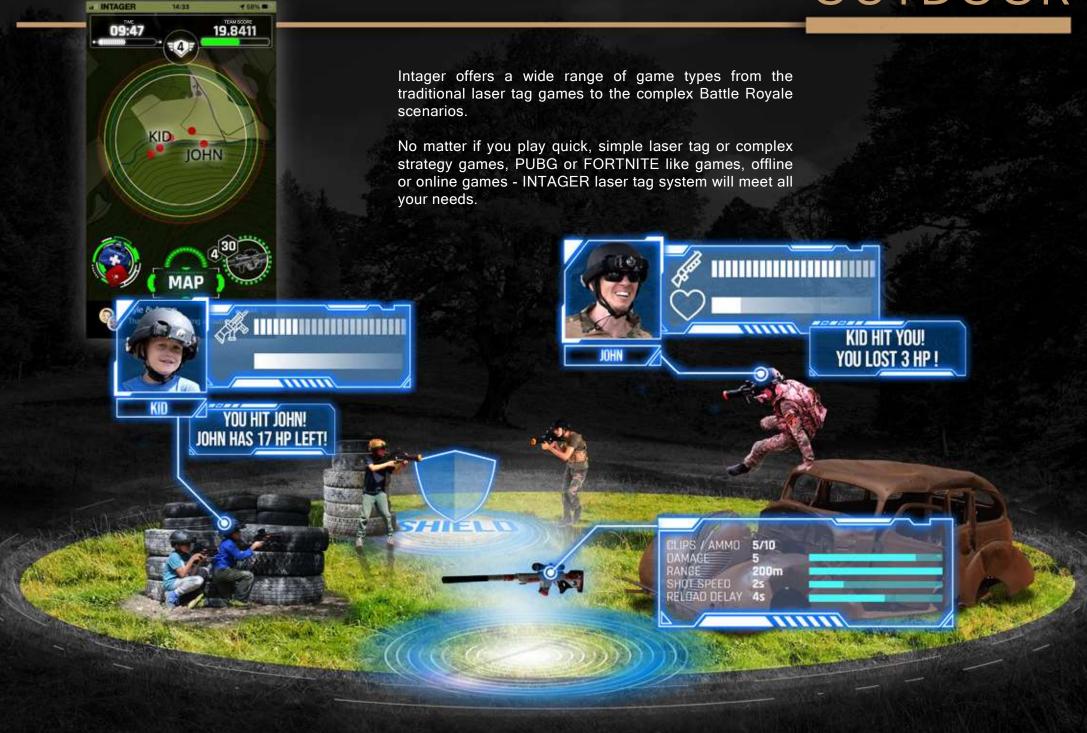

#### MULTI-COLORED LCD SCREEN

Health, ammo, different weapon types, score, rank and more dynamic game information on a multi-colored LCD screen. Check real time information like who hit you or who did you hit successfully and how many HP he or she had remaining!

## LCD SCREEN

Health points
Health signal bar
Selected weapon

Ammo signal bar

Player score status

Player rank status

Clips in the inventory

Team color

Game time

Achievements

Hit signal with player name

Hit feedback with player name and remained Health Points

Special hit report (medic, support, etc.)

Game related information, like capture the flag, etc.

WIFI signal status

## HIT FEEDBACK / GAME STATS

No matter if the game is offline or the player is out of WIFI range, the hit feedback is effective in any circumstances.

WIFI range up to 200m. For larger areas use the INTAGER WIFI EXTENDER which is dedicated exclusively to the Intager laser games.

Offline games - there is no game area (distance) limitation, all game events are saved by the taggers, game upload and download are within WIFI range.

Online games from Smartbox - all stats and game events are realtime, in case the player is out of the WIFI range, the taggers save all events. When the player is back within WIFI range, the tagger rejoins the game without data loss.

Games from Intager Cloud - with 4G or network, all stats and game events are realtime.