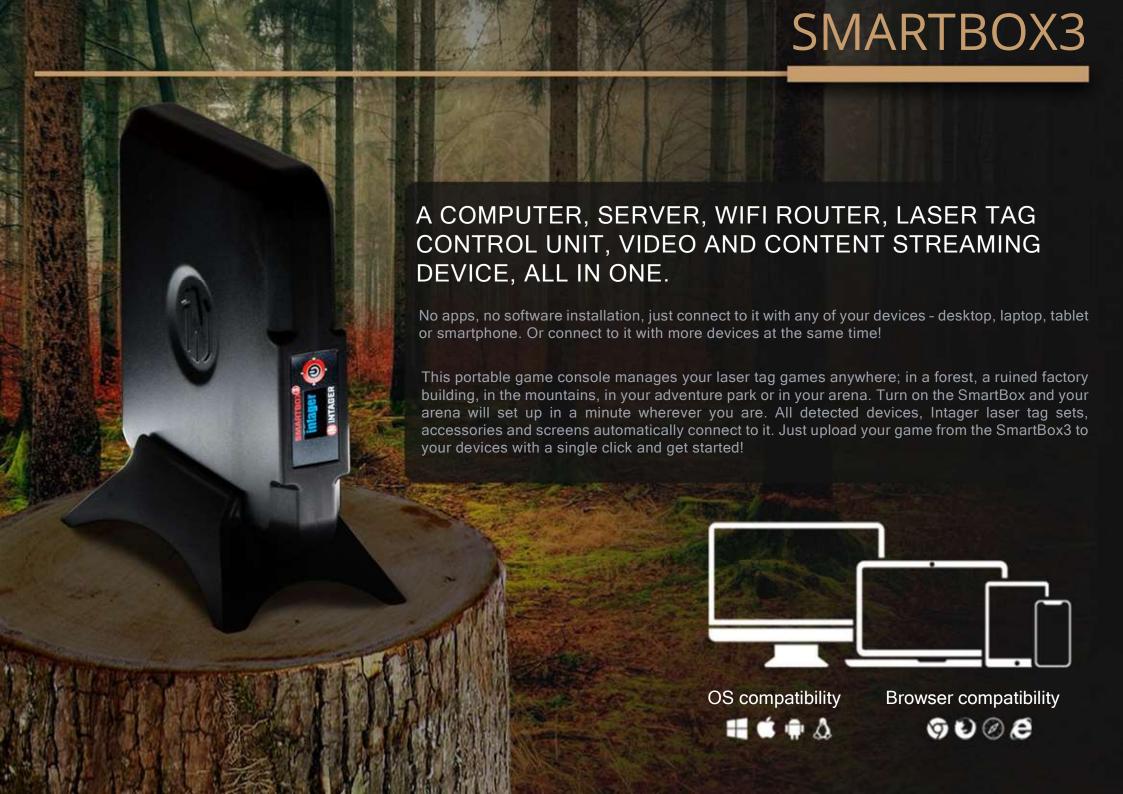

## SMARTBOX3

TV or other screens for general game information, adverts or game statistics.

Players smartphone or tablets with Intager Games App.

Admin access from any device, desktop, laptop, tablet, smartphone.

Your tailor-made games with full configurations.

3D objects, AR files, maps, video files, value added contents.

Different sound effects and sound presets.

Your ads.

Contents

Easy and quick game management.

Online and Offline traditional laser tag games.

Online game control with real time stats, logs, real time player positions on map, real time game event reports - even without internet access!

Offline game control, full game uploads and downloads including maps, 3D objects, etc.

Devices via WIFI or Ethernet.

#### WI-FI

Once powered up, it automatically establishes an internal WI-FI network for all the controlled devices like Intager laser tag sets and accessories, screens, smartphones, and other devices.

With an internal WI-FI range - up to 200m (218 yds) - connected laser tag equipment is controlled in real-time, providing live statistics and unique, interactive game features. This simple, robust, wi-fi connection delivers an unforgettable game experience for your players even without any internet connection.

#### WI-FI Extender from Intager

Need a larger playing field? No problem. With the Intager Extender (link), extend your player area up to 1,000m (1,094 yds) without any signal drop or connection issues. The Extender is engineered exclusively to provide Intager dataflow, with flawless 100% uptime.

#### 2-way WI-FI connections

Meanwhile the Smartbox3 controls devices on its internal WI-FI network, it can connect to your router (internet) or network at the same time. This feature opens the door for quite some extra opportunities.

#### **POWER SUPPLY**

From built-in 10.000 mAh battery up to 16+ hours that can be extended from a power bank or from 110/230V. Incase of power outage the built-in battery ensures the flawless operation.