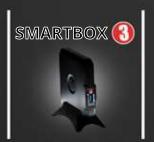

## SMARTBOX3

TV or other screens for general game information, adverts or game statistics.

Players smartphone or tablets with Intager Games App.

Admin access from any device, desktop, laptop, tablet, smartphone.

## SMARTBOX3

#### WI-FI

Once powered up, it automatically establishes an internal WI-FI network for all the controlled devices like Intager laser tag sets and accessories, screens, smartphones, and other devices.

With an internal WI-FI range - up to 200m (218 yds) - connected laser tag equipment is controlled in real-time, providing live statistics and unique, interactive game features. This simple, robust, wi-fi connection delivers an unforgettable game experience for your players even without any internet connection.