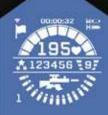

#### MULTI-COLORED LCD SCREEN

Health, ammo, different weapon types, score, rank and more dynamic game information on a multi-colored LCD screen. Check real time information like who hit you or who did you hit successfully and how many HP he or she had remaining!

## LCD SCREEN

Health points
Health signal bar
Selected weapon

Ammo signal bar

Player score status

Player rank status

Clips in the inventory

Team color

Game time

Achievements

Hit signal with player name

Hit feedback with player name and remained Health Points

Special hit report (medic, support, etc.)

Game related information, like capture the flag, etc.

WIFI signal status