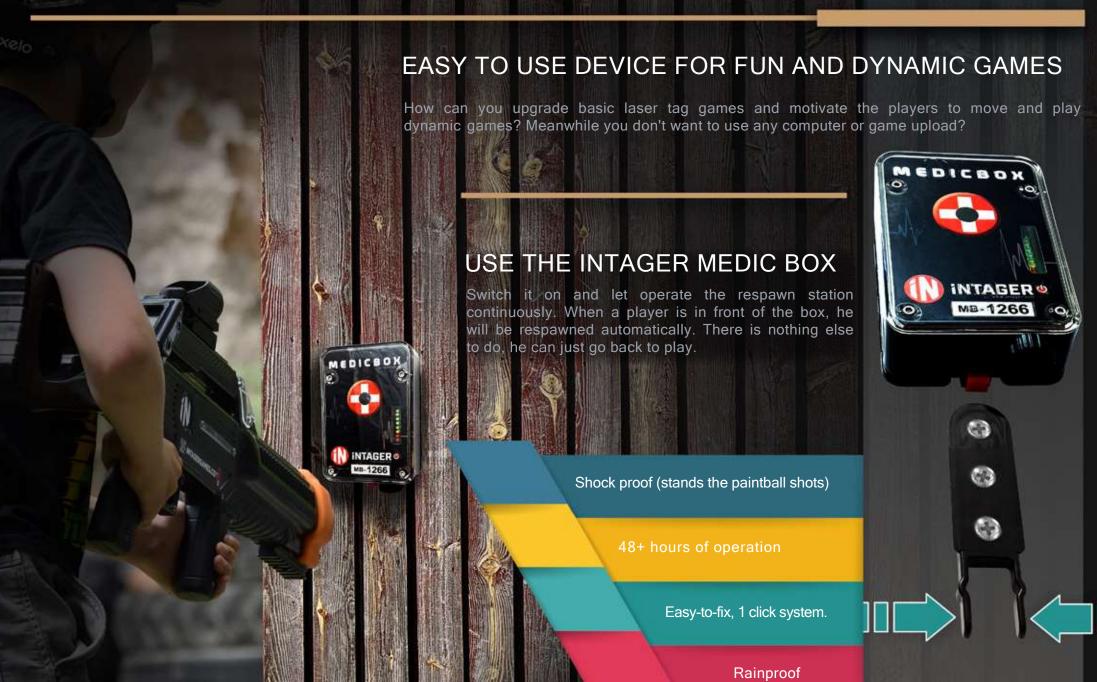

-CLICK UPDATES**

Quick and easy wireless software update via WIFI.





**EASY-TO-USE** 

Switch off the laser tag gun, and its headset and vest will switch off automatically. Easy one-click switch off for all your laser tag equipment with our dedicated software





## PHONE HOLDER



## BAG FOR TROODON AND RAPTOR3



EXTRA STRONG CORDURA

#### SAFE AND EASY TRANSPORTATION OF YOUR LASER TAG SETS

Make your life easy and transport your laser tag devices in our custom designed Intager bags, that both protect your gear and provide additional space for essentials like the SmartBox, sights and headsets. A fantastic option for mobile and park operators. Everything you need in a single simple solution.
Thanks Intager!





FOR TROODON AND RAPTOR3



SIGHTS,
HEADSETS AND
SMARTBOX



# MEDICBOX



# DEALERS / SUPPORT / CONTACTS













Visit Website

https://intager.com/

2021 © Intager Ltd.