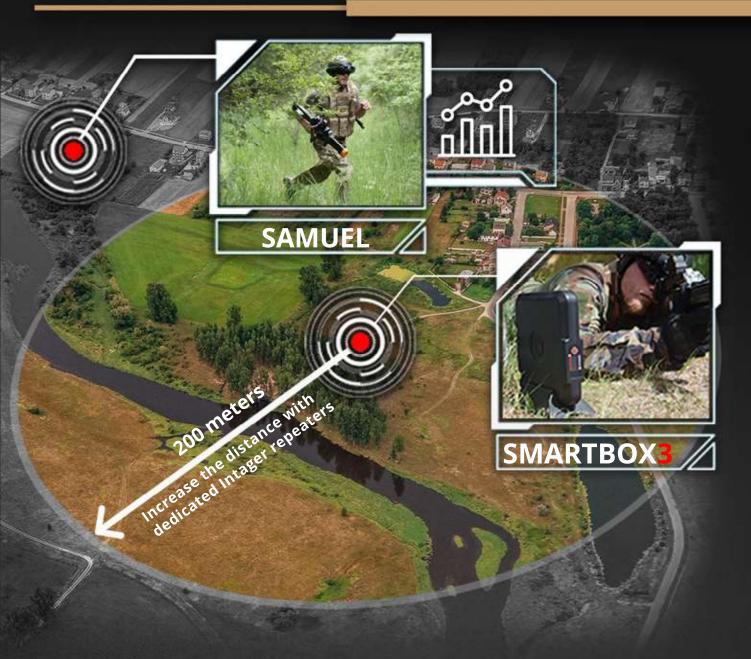

#### **UP TO 200M**

Long-range operation - up to 200+ meters without external (additional) antenna. For larger areas use the INTAGER WIFI EXTENDER which is dedicated exclusively to the Intager laser games.

#### WI-FI Extender from Intager

Need a larger playing field? No problem. With the Intager Extender (link), extend your player area up to 1,000m (1,094 yds) without any signal drop or connection issues. The Extender is engineered exclusively to provide Intager dataflow, with flawless 100% uptime.

Its power supply is from 10.000 mAh built-in battery that provides an operation time up to 48h+ or from 100/230V.