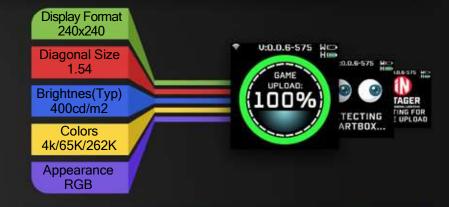

Pick your choice between our Light-proof LCD or the new Multi-colored LCD screen, based on your business preference

#### MULTI-COLORED LCD SCREEN

Health, ammo, different weapon types, score, rank and more dynamic game information on a multi-colored LCD screen. Check real time information like who hit you or who did you hit successfully and how many HP he or she had remaining!

#### LIGHT-PROOF LCD SCREEN VISIBILITY UNDER ALL **CIRCUMSTANCES**

Intager's Light-proof screens are high performing in bright sunshine. The stronger the sun is shining, the better the visibility. Of course, the indoor visibility is also excellent with its backlight. This screen provides the most important game information on a lower resolution surface than the color screen.

## LCD SCREEN

Health points
Health signal bar
Selected weapon

Ammo signal bar

Player score status

Player rank status

Clips in the inventory

Team color

Game time

Achievements

Hit signal with player name

Hit feedback with player name and remained Health Points

Special hit report (medic, support, etc.)

Game related information, like capture the flag, etc.

WIFI signal status

Battery status (tagger, headset, vest)

**Booting status** 

Firmware version (tagger, headset, vest)

Battery charging screen

Access point information

Firmware update status

Player rank

Player score

Team score

Most hit

Number of shots

Number of hits

Achievement

#### **LOADING**

V:0.0.6-575 H

Preplay time,

countdown till game start

New game upload

status

Game pause status

Important status signal for players

#### **GAME**

Important real time game information for players

#### **ADMIN**

All important information for the operators

#### **STAT**

Game statistics