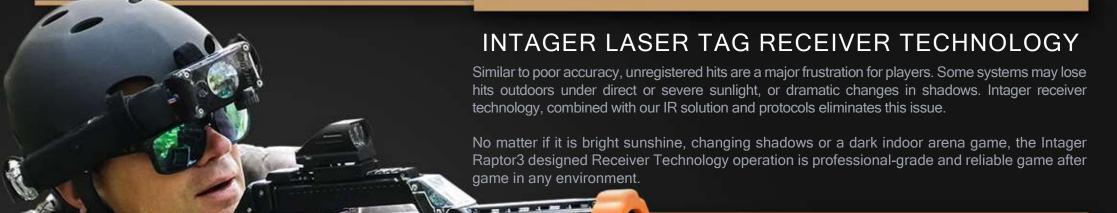

## RECEIVER TECHNOLOGY

NO MATTER IF IT IS THE BRIGHTEST SUNSHINE OR THE DARKEST CORNER OF YOUR INDOOR ARENA, INTAGER – TECHNOLOGY ENGINEERED FOR THE PERFECT GAME EXPERIENCE.

of the tagger has limited usability and negatively effects the user game experience therefore we created a convenient design and positioned the screen towards the player, so they don't have to take their eyes off the action, and they can stay on target!

## RECEIVER TECHNOLOGY