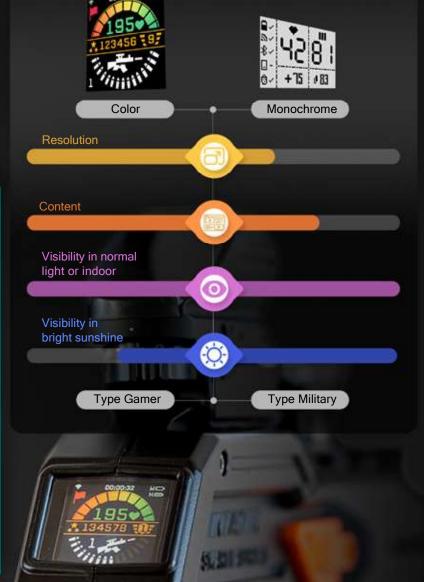

Pick your choice between our Light-proof LCD or the new Multi-colored LCD screen, based on your business preference

#### MULTI-COLORED LCD SCREEN

Health, ammo, different weapon types, score, rank and more dynamic game information on a multi-colored LCD screen. Check real time information like who hit you or who did you hit successfully and how many HP he or she had remaining!

#### LIGHT-PROOF LCD SCREEN VISIBILITY UNDER ALL **CIRCUMSTANCES**

Intager's Light-proof screens are high performing in bright sunshine. The stronger the sun is shining, the better the visibility. Of course, the indoor visibility is also excellent with its backlight. This screen provides the most important game information on a lower resolution surface than the color screen.

## LCD SCREEN

Health points
Health signal bar
Selected weapon

Ammo signal bar

Player score status

Player rank status

Clips in the inventory

Team color

Game time