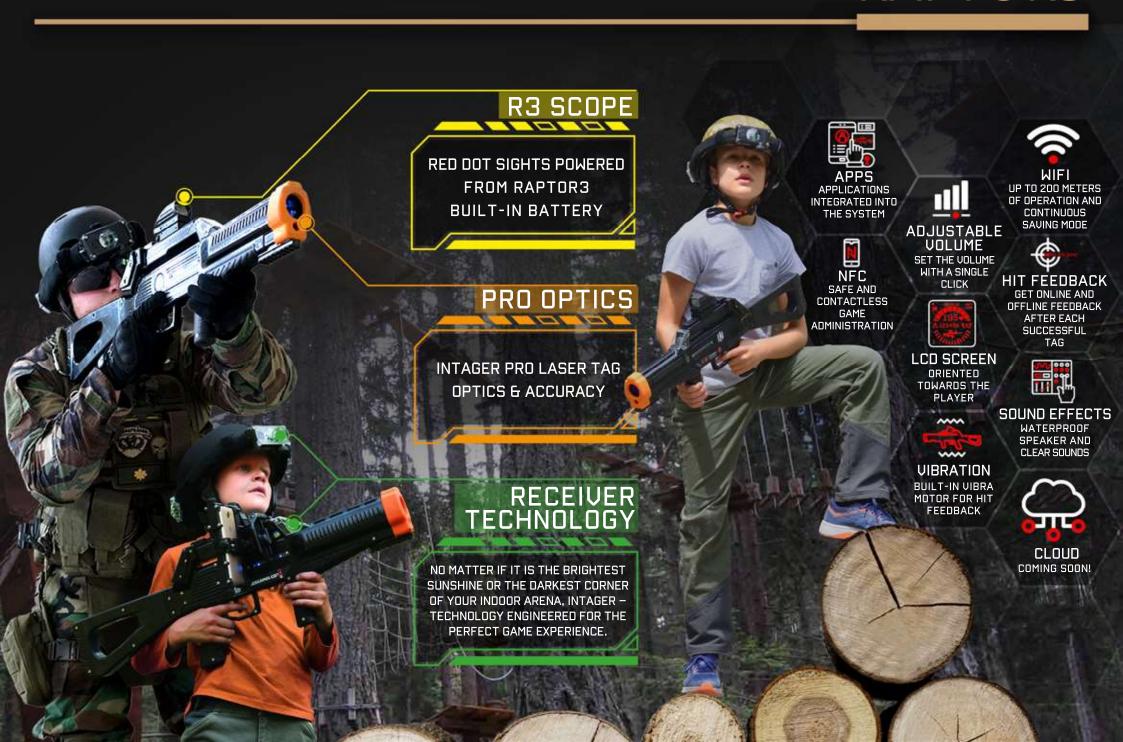

## SCOPE

RED DOT SIGHTS POWERED
FROM TROODON
BUILT-IN BATTERY

## PRO OPTICS

INTAGER PRO LASER TAG OPTICS & ACCURACY

## RECEIVER TECHNOLOGY

NO MATTER IF IT IS THE BRIGHTEST SUNSHINE OR THE DARKEST CORNER OF YOUR INDOOR ARENA, INTAGER – TECHNOLOGY ENGINEERED FOR THE PERFECT GAME EXPERIENCE.

of the tagger has limited usability and negatively effects the user game experience therefore we created a convenient design and positioned the screen towards the player, so they don't have to take their eyes off the action, and they can stay on target!

# RED DOT SIGHTS POWERED FROM RAPTOR3/TROODON BUILT-IN BATTERY

The taggers combined with Red Dot sight delivers a perfect game experience.

Based on player feedback independent from the shot distance, red dot sight is one of the favourite features among the players.

It offers a much better game experience for your players, especially for younger players attempting a long-range shot.

With Intager Scope, keeping your sight working no longer requires a continuous battery charge. Intager provides a low-power onboard connection to the built-in battery for sights and accessories of all kinds. As you switch on/off the tagger the red dot sight is also on/off. No more headaches with separate red dot batteries.