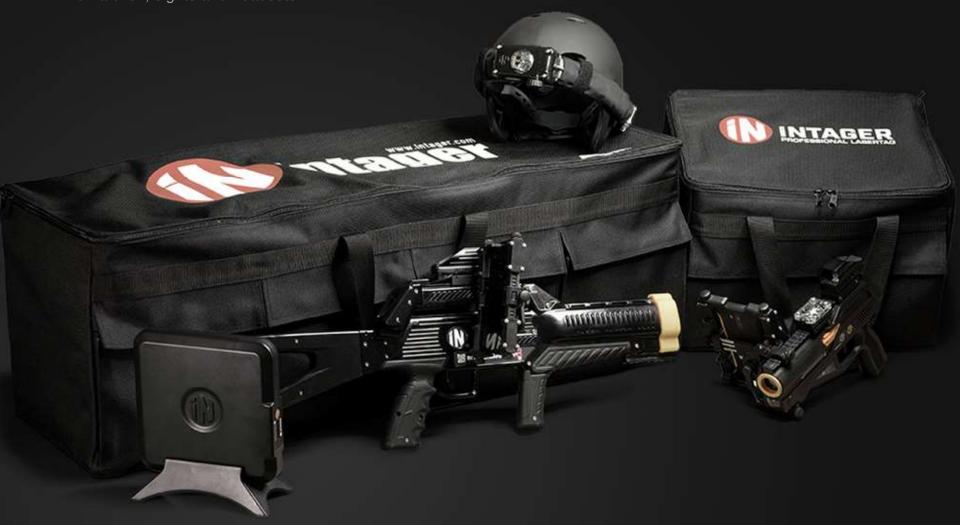

## BAG FOR TROODON AND RAPTOR3

EXTRA STRONG CORDURA

#### SAFE AND EASY TRANSPORTATION OF YOUR LASER TAG SETS

Make your life easy and transport your laser tag devices in our custom designed Intager bags, that both protect your gear and provide additional space for essentials like the SmartBox, sights and headsets. A fantastic option for mobile and park operators. Everything you need in a single simple solution.
Thanks Intager!

FOR TROODON AND RAPTOR3

SIGHTS,
HEADSETS AND
SMARTBOX