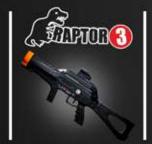

## RAPTOR3

# RED DOT SIGHTS POWERED FROM RAPTOR3/TROODON BUILT-IN BATTERY

The taggers combined with Red Dot sight delivers a perfect game experience.

Based on player feedback independent from the shot distance, red dot sight is one of the favourite features among the players.

# **VIBRATION\***

The Raptor3 marker incorporates a pico-vibrator that functions for notification of hits received, game start and other game functions.

This added feature helps to immerse players in the game while providing another layer of player communication. Operators can decide if they want the feature with a simple switch on/off.